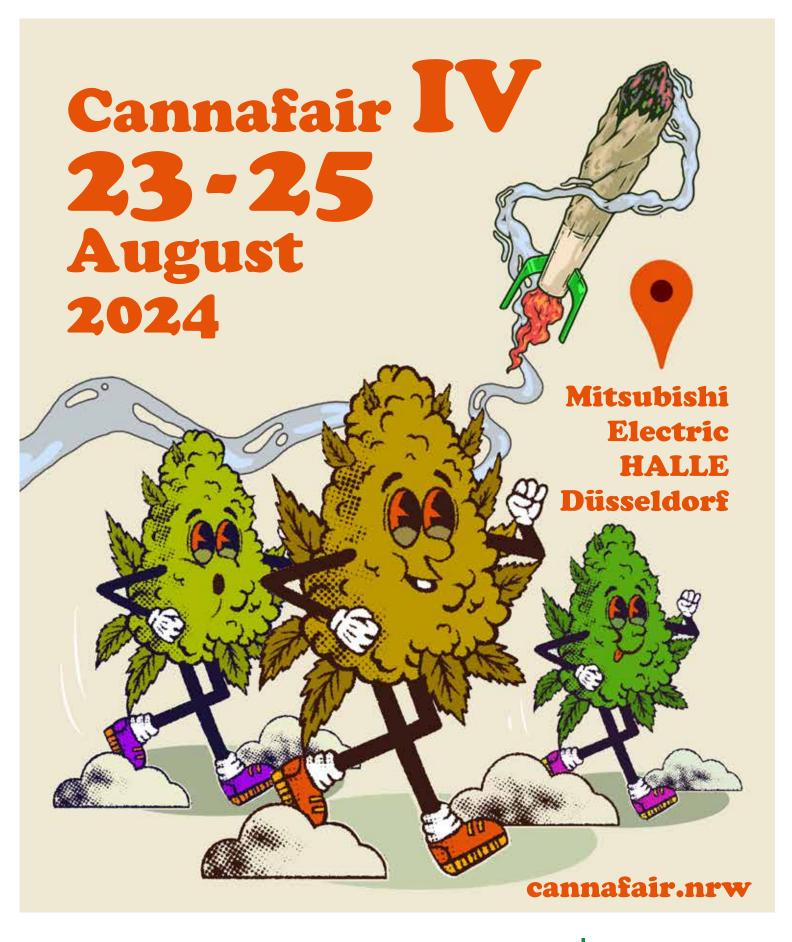

# Info stand

to stock up on everything Welcome needed for cultivation and consumption... to Cannafair! ting point for the Cannafair Welkom op **Cannafair! Bienvenido** a Cannafair!

event, then - and the perfect starting point to introduce new or existing brands to an interested and financially strong audience at Cannafair. Because those among the cannabis enthusiasts who are most passionate about the subject are sure to be back at the fourth Cannafair, Cannafair 2024, which will take place from August 23 to 25, 2024, at our usual venue in the center of Düsseldorf. After extensive deliberations, we have decided to hold the event again in the Mitsubishi Electric Halle.

The perfect star-

Although we had maximum occupancy in 2023 and were therefore already looking for a new hall, we were able to solve the space problem once again: the side hall will be enlarged, the entrance foyer will now also be used and we were also able to obtain additional space in the main hall by obtaining permits for a new stand layout.

This means that we have an additional 500 square meters of pure stand space to offer and will increase our pure exhibition space in 2024 by well over 20 percent compared to the previous year. Thus, with the fourth Cannafair, we have now almost reached the size of the Berlin fair and belong to the most important cannabis fairs in Europe.